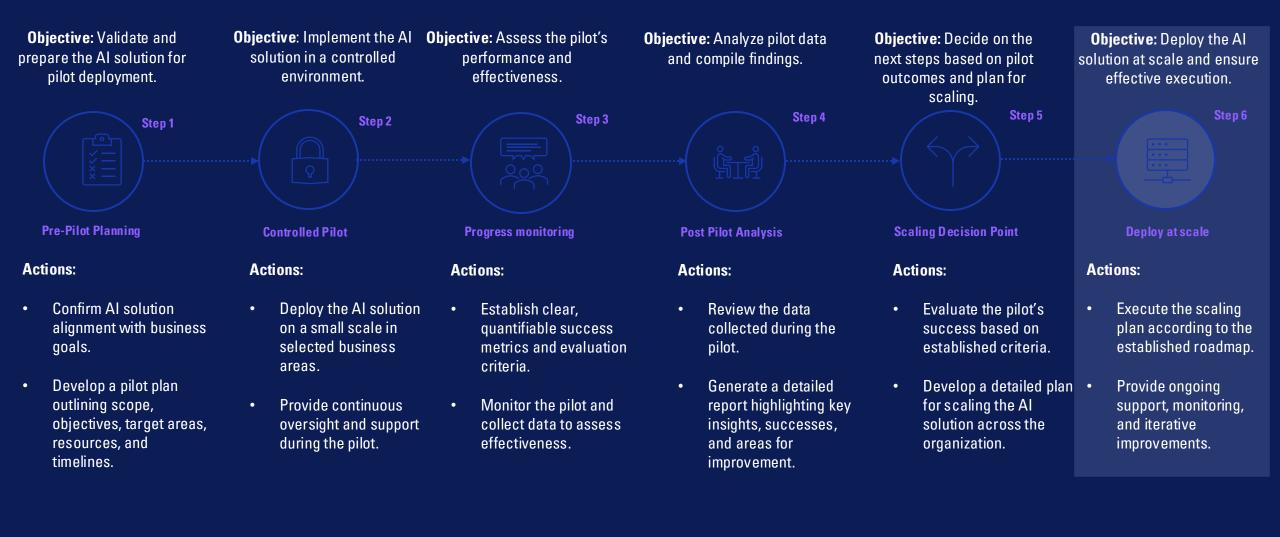

## Pilot and Scale AI with confidence for maximum impact and ROI

Are you looking for a customizable AI solution tailored specifically to your needs? Neural Vibe can help.

We specialize in identifying best-in-class partners, elaborating and communicating your requirements, and obtaining proposed solutions that fit your unique business context.

Our team will evaluate the solutions, support your selection process, and guide you through the customization and implementation journey.

Our Custom Al Solution Sourcing service ensures a seamless and effective transition, delivering tailored Al solutions that meet your unique requirements and drive tangible results.